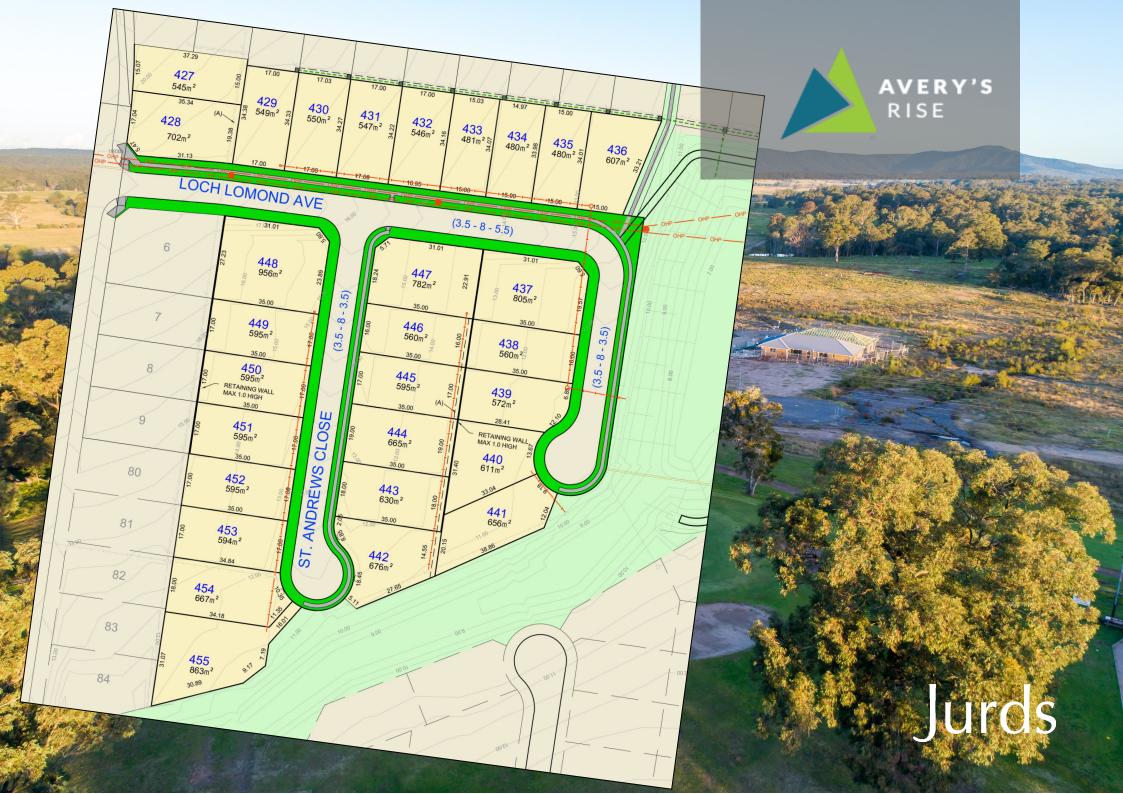

| Lot Number | List Price | Land size |
|------------|------------|-----------|
| 428        | SOLD       | 702sqm    |
| 429        | SOLD       | 549sqm    |
| 430        | SOLD       | 550sqm    |
| 431        | SOLD       | 547sqm    |
| 432        | SOLD       | 546sqm    |
| 435        | \$175,000  | 480sqm    |
| 436        | SOLD       | 607sqm    |
| 437        | SOLD       | 805sqm    |
| 440        | SOLD       | 611sqm    |
| 441        | SOLD       | 656sqm    |
| 442        | SOLD       | 676sqm    |
| 443        | SOLD       | 630sqm    |
| 444        | SOLD       | 665sqm    |
| 445        | SOLD       | 595sqm    |
| 446        | SOLD       | 560sqm    |
| 447        | SOLD       | 782sqm    |
| 448        | SOLD       | 956sqm    |
| 449        | SOLD       | 595sqm    |
| 450        | SOLD       | 595sqm    |
| 451        | SOLD       | 595sqm    |
| 452        | SOLD       | 595sqm    |
| 453        | SOLD       | 594sqm    |