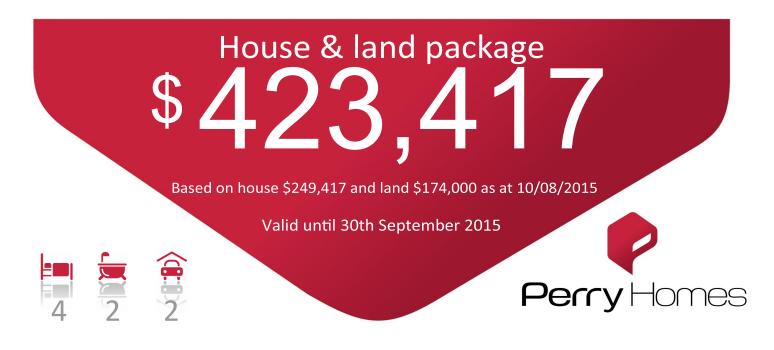

Design: Avalon 226 Lot 2 Gullane Close, Averys Rise Estate, Kurri Kurri, NSW Floor Area: 226m<sup>2</sup> or 24.33sq Block Size: 570m<sup>2</sup>