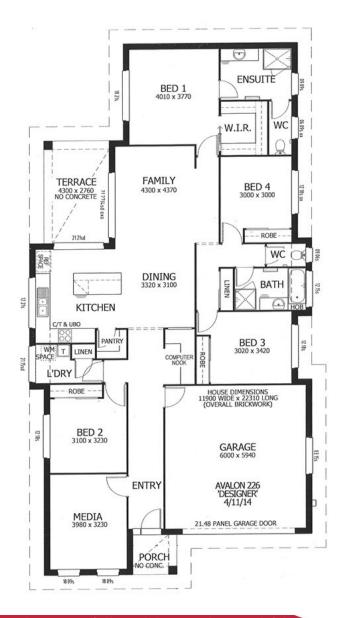

Design: Avalon 226 Lot 2 Gullane Close, Averys Rise Estate, Kurri Kurri, NSW Floor Area: 226m<sup>2</sup> or 24.33sq Block Size: 570m<sup>2</sup>