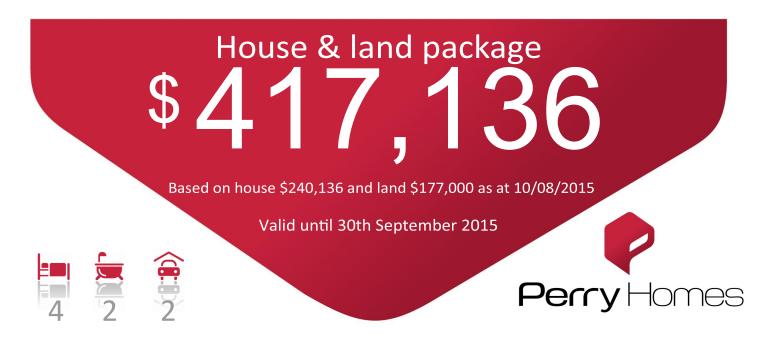

Design: Aspen 208 Lot 8 Averys Lane, Averys Rise Estate, Kurri Kurri, NSW Floor Area: 208m<sup>2</sup> or 22.39sg Block Size: 595m<sup>2</sup>

## Package includes:

- Façade Prestige.
- Allowance of \$15,000 for site works and connection to standard power and water services.
- Heavy duty carpet and main floor tiles throughout.
- Westinghouse stainless steel appliances including slide-out range hood, ceramic cooktop and fan-forced oven.
- Overhead cupboards, wall oven tower and dishwasher provision.
- Downlight fittings and LED light switches throughout.
- Remote control to garage door.
- Fly screens to all windows and sliding doors.
- Vertical blinds through out (Excluding garage)
- Exposed aggregate concrete to driveway, porch, terrace and clothesline pad.
- Wall mounted clothesline.
- Powder coated letterbox.