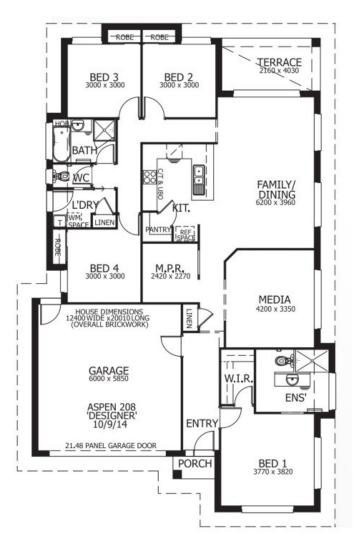

Design: Aspen 208 Lot 8 Averys Lane, Averys Rise Estate, Kurri Kurri, NSW Floor Area: 208m<sup>2</sup> or 22.39sg Block Size: 595m<sup>2</sup>