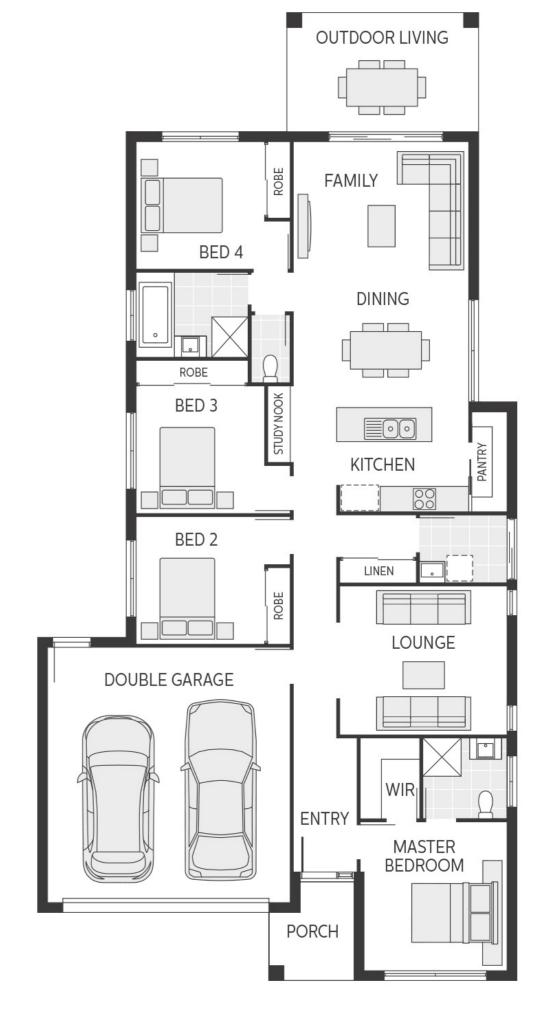

## CORALHOMES

\$427,942\* FIXED PRICE

**AVERYS RISE Lot 30 Nairn Avenue, Heddon Greta** 

**3** 4 **2 3** 2 **3** +outdoor

Home Size: 197.81m<sup>2</sup> Lot Size: 576.00m<sup>2</sup> 18.00m x 32.00m Lot

FOR MORE INFORMATION
Contact your nearest display centre
or phone 07 5585 2555

www.coralhomes.com.au

Floor plan is indicative only, conceptual in nature and subject to change. Floor plan may depict fixtures, fittings, features, finishes, inclusions, furnishings, vehicles and/or other products which are not included in the house design, not included in the package price and/or not available from Coral Homes<sup>1</sup>.