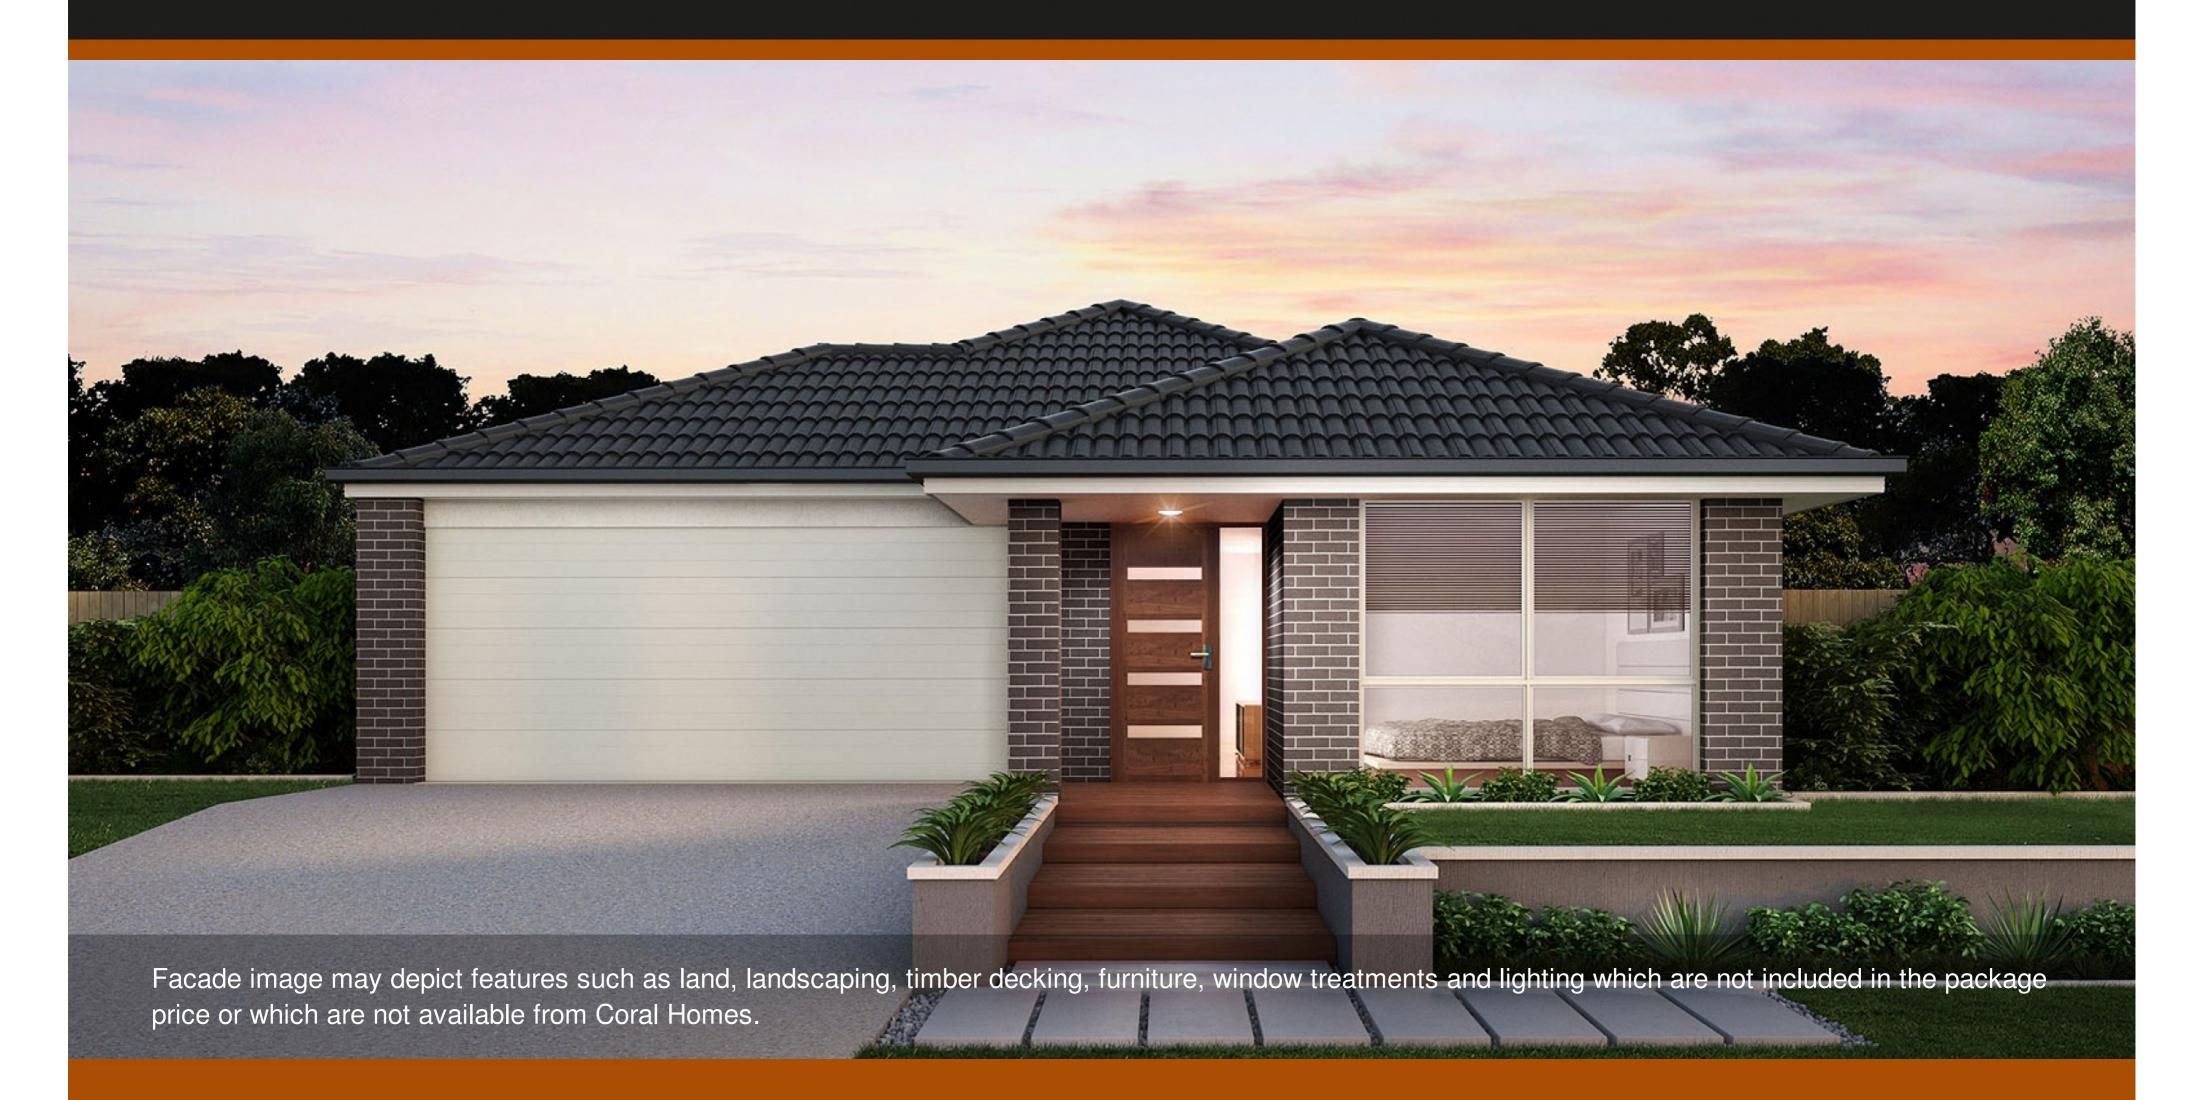

## CORALHOMES

\$427,942\* FIXED PRICE

**AVERYS RISE Lot 30 Nairn Avenue, Heddon Greta** 

**3** 4 **2 3** 2 **3** +outdoor

Home Size: 197.81m<sup>2</sup> Lot Size: 576.00m<sup>2</sup> 18.00m x 32.00m Lot

## KINGSCLIFF 21 DESIGNER FACADE HOME AND LAND PACKAGE INCLUSIONS:

- ✓ Facade as shown
- ✓ Carpet and tiling
- ✓ Fixed price site works
- ✓ Basix requirements
- ✓ Broom finished concrete driveway and path to entry
- ✓ NBN lead in
- ✓ Integrated slab to outdoor living area (tiling not included)
- ✓ Letterbox and turf to the front of home