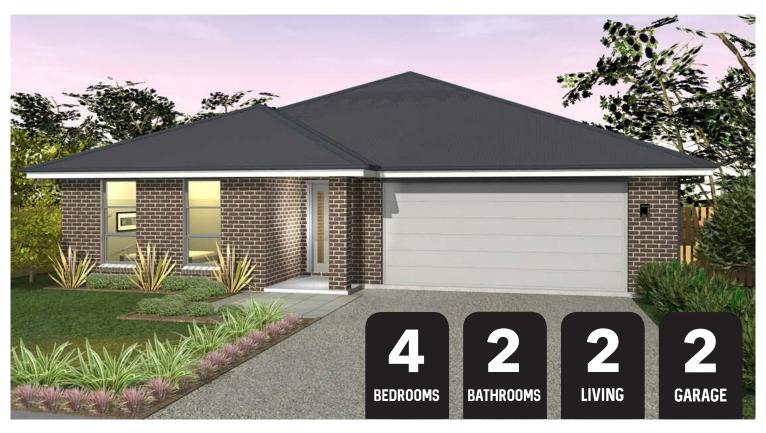

# \$497,278 SANDPIPER 27

Heron Facade w/ Study

eron Facade w/ Study 250.37m2

Price based on land cost of \$185,000 at time of printing.