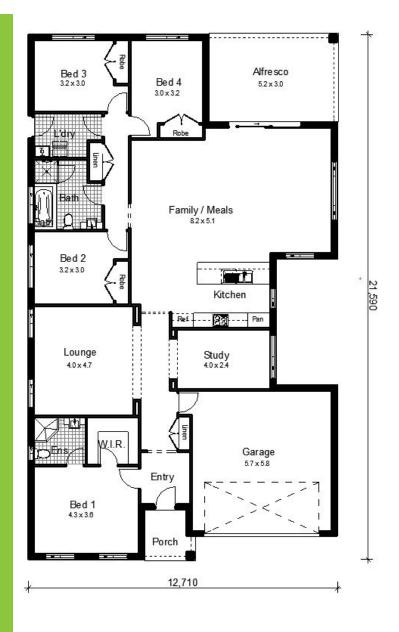

# \$497,278 SANDPIPER 27

Heron Facade w/ Study

eron Facade w/ Study 250.37m2

Price based on land cost of \$185,000 at time of printing.

### **PACKAGE INCLUDES:**

- Provisional Site Costs, BASIX and Council Costs
- Truecore Steel Frame & Trusses
- Termimesh Pest Control
- Colorbond Roof with Anticon Blanket
- Flyscreens to all Windows
- Flydoors to All Sliding Doors
- Actron Ducted Air Conditioning
- 900mm Westinghouse Appliances-Cooktop, Oven, Rangehood, Microwave
- Stainless Steel Dishlex Dishwasher
- 20mm Caesarstone Benchtops to Kitchen with Waterfall Ends to Island
- Floor Coverings (Carpet & Tiles)
- Concrete Driveway
- Hume 1200mm Stained Entrance Door
- Alfresco with Concrete Slah
- Overhead Cupboards with Sheen Finish
- Automatic Sectional Panelift Colorbond Garage Door with 2 Remotes
- Personal Colour Consultation
- PGH Certified Brick Cleaning
- Plus many more quality inclusions!