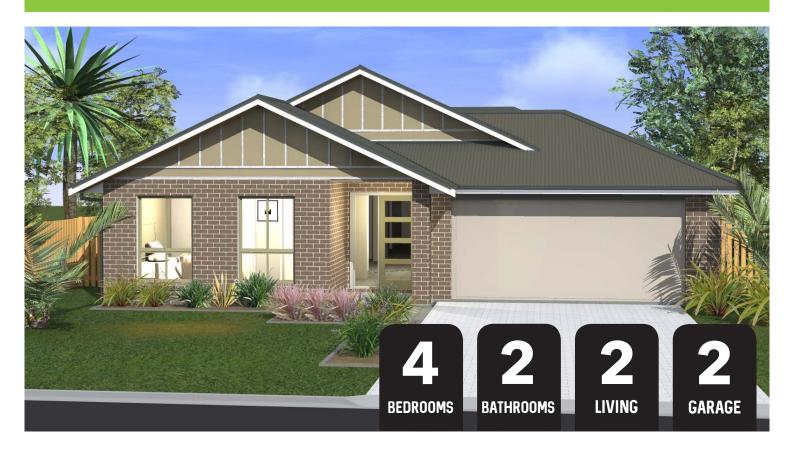

# **HOUSE AND LAND PACKAGE**

IN AVERYS RISE, HEDDON GRETA

(Land Size:581m2)

\$495,859 SANDPIPER 27

Lindeman Facade w/ Study 250.37m2

### **PACKAGE INCLUDES:**

- Provisional Site Costs & BASIX
- Provisional Design & Planning Costs
- Steel Frame & Trusses
- Termimesh Pest Control
- Colorbond Roof
- Flyscreens to all Windows
- Flydoors to All Sliding Doors
- Inline Water Filter
- Alfresco with Concrete Slab
- Overhead Cupboards
- Automatic Garage Door
- Personal Colour Consultation
- Actron Ducted Air Conditioning
- 900mm Westinghouse Appliances-Cooktop, Oven, Rangehood
- Dishlex Dishwasher
- Caesarstone Benchtops with Waterfal Ends to Island (20mm)
- Floor Coverings (Carpet & Tiles)
- Concrete Driveway
- Plus many more quality inclusions!