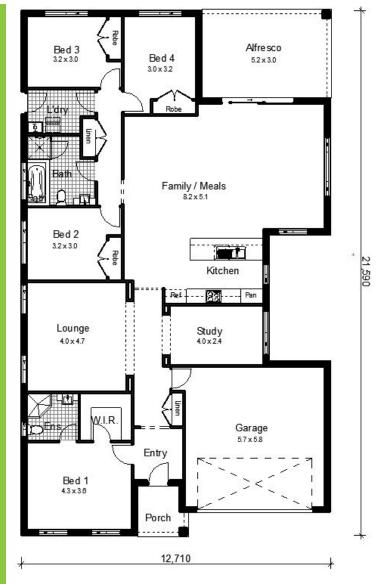

VERYS RISE, HEDDON GRETA

(Land Size:581m2)

\$495,859 SANDPIPER 27

Lindeman Facade w/ Study 250.37m2



# **HOUSE AND LAND PACKAGE**

### **LOT 20 GLENEAGLES AVENUE, HEDDON GRETA**

### **PACKAGE INCLUDES:**

- Provisional Site Costs & BASIX
- Provisional Design & Planning Costs
- Steel Frame & Trusses
- Termimesh Pest Control
- Colorbond Roof
- Flyscreens to all Windows
- Flydoors to All Sliding Doors
- Inline Water Filter
- Alfresco with Concrete Slab
- Overhead Cupboards
- Automatic Garage Door
- Personal Colour Consultation
- Actron Ducted Air Conditioning
- 900mm Westinghouse Appliances-Cooktop, Oven, Rangehood
- Dishlex Dishwasher
- Caesarstone Benchtops with Waterfal Ends to Island (20mm)
- Floor Coverings (Carpet & Tiles)
- Concrete Driveway
- Plus many more quality inclusions!



\*Heron Facade floorplan shown- slight differences depending on facade

#### **CONTACT:**

Jackie Barton - Sales Consultant (Harvest Boulevard, Chisholm)

Phone: (02) 4046 9832 Mobile: 0419 417 755

Email: jackie@bartletthomes.com.au

Web: www.bartletthomes.com.au