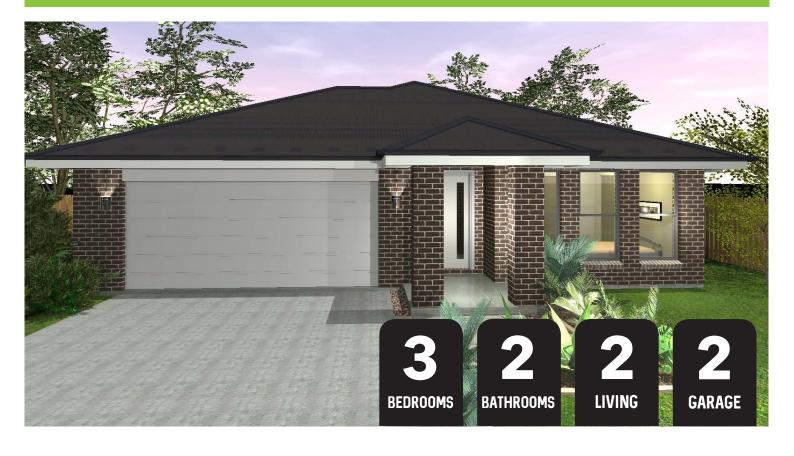

# **HOUSE AND LAND PACKAGE**

### IN AVERYS RISE, HEDDON GRETA

(Land Size: 590m2)

# \$452,679 WATTLEBIRD 20

Heron Facade 184.22m2



# **HOUSE AND LAND PACKAGE**

## LOT 21 GLENEAGLES AVENUE, HEDDON GRETA

#### **PACKAGE INCLUDES:**

- Provisional Site Costs & BASIX
- Provisional Design & Planning Costs
- Steel Frame & Trusses
- Termimesh Pest Control
- Colorbond Roof
- Flyscreens to all Windows
- Flydoors to All Sliding Doors
- Inline Water Filter
- Alfresco with Concrete Slab
- Overhead Cupboards
- Automatic Garage Door
- Personal Colour Consultation
- Actron Ducted Air Conditioning
- 900mm Westinghouse Appliances-Cooktop, Oven, Rangehood
- Dishlex Dishwasher
- Caesarstone Benchtops with Waterfal Ends to Island (20mm)
- Floor Coverings (Carpet & Tiles)
- Concrete Driveway
- Plus many more quality inclusions!



#### **CONTACT:**

Jackie Barton - Sales Consultant (Harvest Boulevard, Chisholm)

Phone: (02) 4046 9832 M