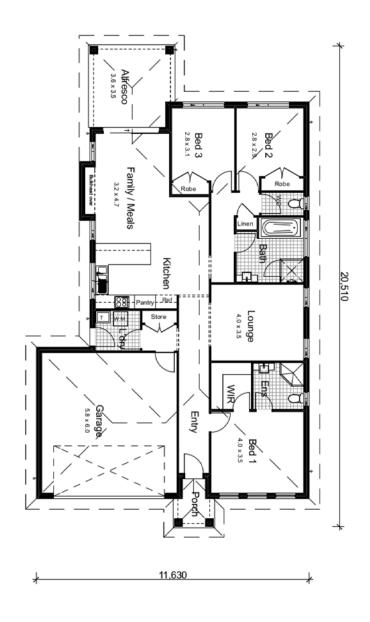

# \$452,679 WATTLEBIRD 20

Heron Facade 184.22m2

#### **PACKAGE INCLUDES:**

- Provisional Site Costs & BASIX
- Provisional Design & Planning Costs
- Steel Frame & Trusses
- Termimesh Pest Control
- Colorbond Roof
- Flyscreens to all Windows
- Flydoors to All Sliding Doors
- Inline Water Filter
- Alfresco with Concrete Slab
- Overhead Cupboards
- Automatic Garage Door
- Personal Colour Consultation
- Actron Ducted Air Conditioning
- 900mm Westinghouse Appliances-Cooktop, Oven, Rangehood
- Dishlex Dishwasher
- Caesarstone Benchtops with Waterfal Ends to Island (20mm)
- Floor Coverings (Carpet & Tiles)
- Concrete Driveway
- Plus many more quality inclusions!