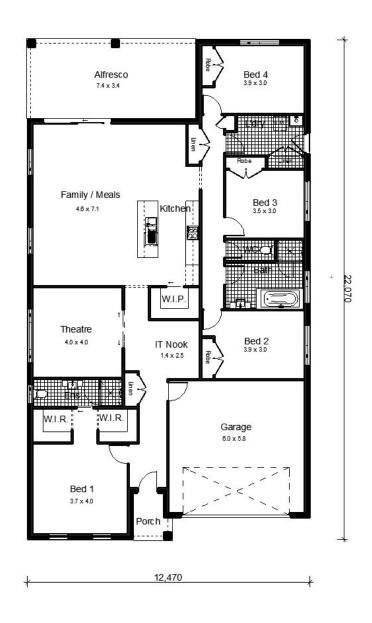

# \$508,753 PROTEA 29 DELUXE

Heron Facade 269.90m2

Price based on land cost of \$184,000 at time of printing.

### **PACKAGE INCLUDES:**

- Provisional Site Costs, BASIX and Council Costs
- Truecore Steel Frame & Trusses
- Termimesh Pest Control
- Colorbond Roof with Anticon Blanket
- Flyscreens to all Windows
- Flydoors to All Sliding Doors
- Actron Ducted Air Conditioning
- 900mm Westinghouse Appliances-Cooktop, Oven, Rangehood, Microwave
- Stainless Steel Dishlex Dishwasher
- 20mm Caesarstone Benchtops to Kitchen with Waterfall Ends to Island
- Floor Coverings (Carpet & Tiles)
- Concrete Driveway
- Hume 1200mm Stained Entrance Door
- Alfresco with Concrete Slah
- Overhead Cupboards with Sheen Finish
- Automatic Sectional Panelift Colorbond Garage Door with 2 Remotes
- Personal Colour Consultation
- PGH Certified Brick Cleaning
- Plus many more quality inclusions!