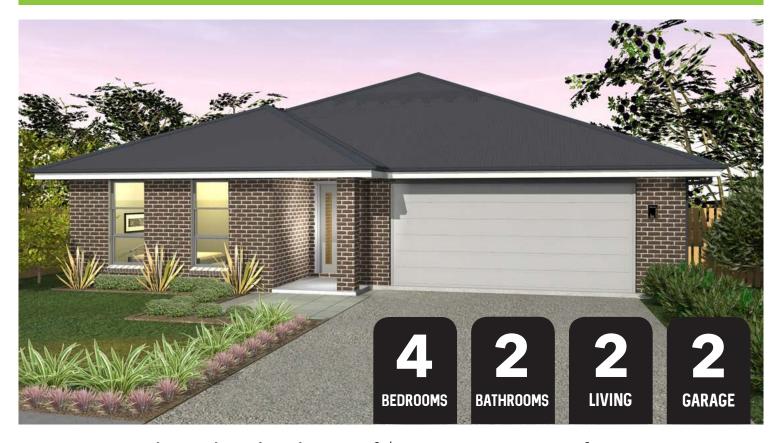

# \$508,753 PROTEA 29 DELUXE

Heron Facade 269.90m2

Price based on land cost of \$184,000 at time of printing.