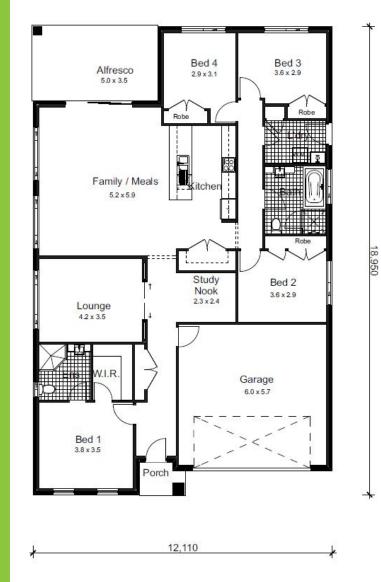

1 NAIRN AVENUE, HEDDON GRETA

## **PACKAGE INCLUDES:**

- Provisional Site Costs, BASIX and Council Costs
- Truecore Steel Frame & Trusses
- Termimesh Pest Control
- Colorbond Roof with Anticon Blanket
- Flyscreens to all Windows
- Flydoors to All Sliding Doors
- Actron Ducted Air Conditioning
- 900mm Westinghouse Appliances-Cooktop, Oven, Rangehood, Microwave
- Stainless Steel Dishlex Dishwasher
- 20mm Caesarstone Benchtops to Kitchen with Waterfall Ends to Island
- Floor Coverings (Carpet & Tiles)
- Concrete Driveway
- Hume 1200mm Stained Entrance Door
- Alfresco with Concrete Slab
- Overhead Cupboards with Sheen Finish
- Automatic Sectional Panelift Colorbond
  Garage Door with 2 Remotes
- Personal Colour Consultation
- PGH Certified Brick Cleaning
- Plus many more quality inclusions!



\*Heron Facade floorplan shown- slight differences depending on facade

## **CONTACT:**

Jackie Barton - Sales Consultant (Harvest Boulevard, Chisholm) Phone: (02) 4046 9832 Mobile: 0419 417 755 Email: jackie@bartletthomes.com.au

Web: www.bartletthomes.com.au





Price based on standard inclusions and current promotion. Images may include upgrade items and may depict fixtures, features and finishes not supplied by Bartlett Homes such as landscaping and fencing. Floorplan demonstrates Heron facade and may vary depending on chosen facade. Package price may alter depending on geotechnical and soil reports and other factors. This H&L Package is a provisional cost only. See your Bartlett sales consultant for full details. Package correct at time of printing and subject to change without not