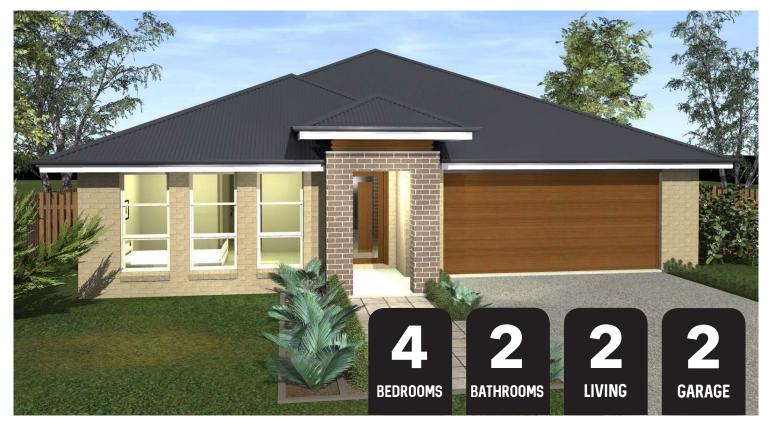

## HOUSE AND LAND PACKAGE IN AVERYS RISE, HEDDON GRETA

(Land Size: 576m2)





Price based on land cost of \$184,000 at time of printing.

## HOUSE AND LAND PACKAGE LOT 31 NAIRN AVENUE, HEDDON GRETA

## **PACKAGE INCLUDES:**

- Provisional Site Costs, BASIX and Council Costs
- Truecore Steel Frame & Trusses
- Termimesh Pest Control
- Colorbond Roof with Anticon Blanket
- Flyscreens to all Windows
- Flydoors to All Sliding Doors
- Actron Ducted Air Conditioning
- 900mm Westinghouse Appliances-Cooktop, Oven, Rangehood, Microwave
- Stainless Steel Dishlex Dishwasher
- 20mm Caesarstone Benchtops to Kitchen with Waterfall Ends to Island
- Floor Coverings (Carpet & Tiles)
- Concrete Driveway
- Hume 1200mm Stained Entrance Door
- Alfresco with Concrete Slab
- Overhead Cupboards with Sheen Finish
- Automatic Sectional Panelift Colorbond
  Garage Door with 2 Remotes
- Perso