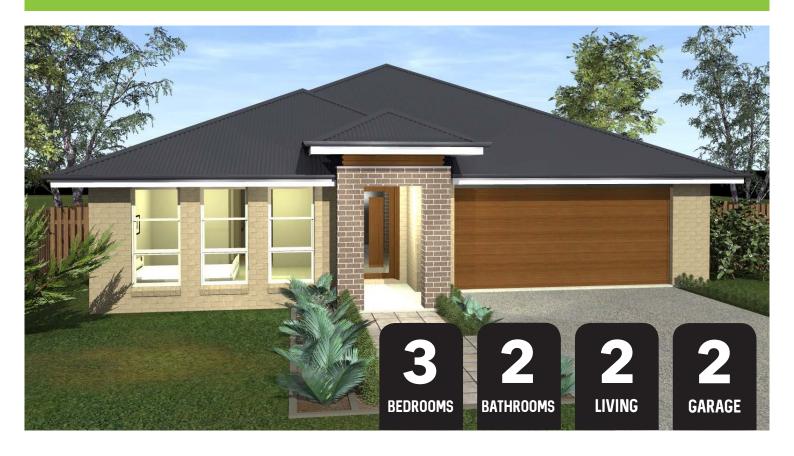

# **HOUSE AND LAND PACKAGE**

IN AVERYS RISE, HEDDON GRETA

(Land Size: 576m2)

# \$465,939 PROTEA 21

Hamilton Facade 195.69m2



# **HOUSE AND LAND PACKAGE**

## LOT 31 NAIRN AVENUE, HEDDON GRETA

### **PACKAGE INCLUDES:**

- Provisional Site Costs & BASIX
- Provisional Design & Planning Costs
- Steel Frame & Trusses
- Termimesh Pest Control
- Colorbond Roof
- Flyscreens to all Windows
- Flydoors to All Sliding Doors
- Inline Water Filter
- Alfresco with Concrete Slab
- Overhead Cupboards
- Automatic Garage Door
- Personal Colour Consultation
- Actron Ducted Air Conditioning
- 900mm Westinghouse Appliances-Cooktop, Oven, Rangehood
- Dishlex Dishwasher
- Caesarstone Benchtops with Waterfall Ends to Island (20mm)
- Floor Coverings (Carpet & Tiles)
- Concrete Driveway
- Plus many more quality inclusions!



\*Heron Facade floorplan shown- slight differences depending on facade

#### **CONTACT:**

Jackie Barton - Sale