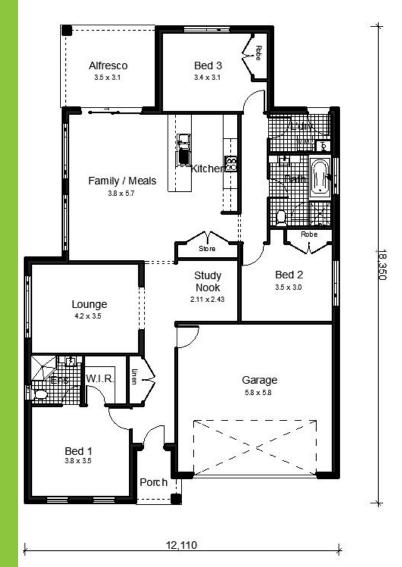

ND PACKAGE**

IN AVERYS RISE, HEDDON GRETA

(Land Size: 576m2)

# \$465,939 PROTEA 21

Hamilton Facade 195.69m2



# **HOUSE AND LAND PACKAGE**

## LOT 31 NAIRN AVENUE, HEDDON GRETA

### **PACKAGE INCLUDES:**

- Provisional Site Costs & BASIX
- Provisional Design & Planning Costs
- Steel Frame & Trusses
- Termimesh Pest Control
- Colorbond Roof
- Flyscreens to all Windows
- Flydoors to All Sliding Doors
- Inline Water Filter
- Alfresco with Concrete Slab
- Overhead Cupboards
- Automatic Garage Door
- Personal Colour Consultation
- Actron Ducted Air Conditioning
- 900mm Westinghouse Appliances-Cooktop, Oven, Rangehood
- Dishlex Dishwasher
- Caesarstone Benchtops with Waterfall Ends to Island (20mm)
- Floor Coverings (Carpet & Tiles)
- Concrete Driveway
- Plus many more quality inclusions!



\*Heron Facade floorplan shown- slight differences depending on facade

#### **CONTACT:**

Jackie Barton - Sales Consultant (Harvest Boulevard, Chisholm)

Phone: (02) 4046 9832 Mobile: 0419 417 755

Email: jackie@bartletthomes.com.au

Web: www.bartletthomes.com.au