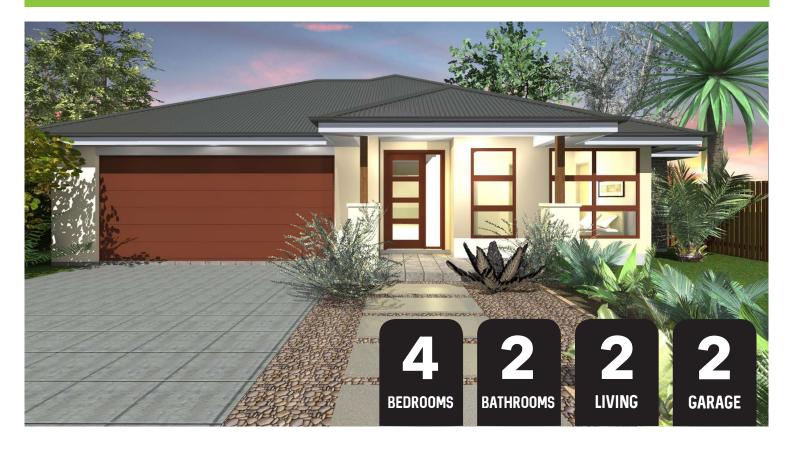

# **HOUSE AND LAND PACKAGE**

### IN AVERYS RISE, HEDDON GRETA

(Land Size: 576m2)

# \$496,359 WATTLEBIRD 25

Daydream Facade 237.60m2



# **HOUSE AND LAND PACKAGE**

## LOT 33 NAIRN AVENUE, HEDDON GRETA

#### **PACKAGE INCLUDES:**

- Provisional Site Costs & BASIX
- Provisional Design & Planning Costs
- Steel Frame & Trusses
- Termimesh Pest Control
- Colorbond Roof
- Flyscreens to all Windows
- Flydoors to All Sliding Doors
- Inline Water Filter
- Alfresco with Concrete Slab
- Overhead Cupboards
- Automatic Garage Door
- Personal Colour Consultation
- Actron Ducted Air Conditioning
- 900mm Westinghouse Appliances-Cooktop, Oven, Rangehood
- Dishlex Dishwasher
- Caesarstone Benchtops with Waterfal Ends to Island (20mm)
- Floor Coverings (Carpet & Tiles)
- Concrete Driveway
- Plus many more quality inclusions!



\*Heron Facade floorplan shown- slight differences depending on facade

#### **CONTACT:**

Jackie Barton - Sale