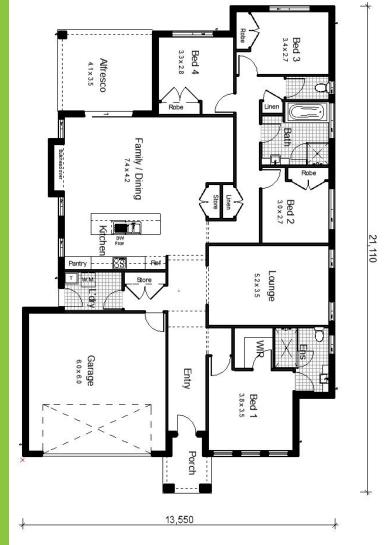

GE**

### IN AVERYS RISE, HEDDON GRETA

(Land Size: 576m2)

# \$496,359 WATTLEBIRD 25

Daydream Facade 237.60m2



# **HOUSE AND LAND PACKAGE**

## LOT 33 NAIRN AVENUE, HEDDON GRETA

#### **PACKAGE INCLUDES:**

- Provisional Site Costs & BASIX
- Provisional Design & Planning Costs
- Steel Frame & Trusses
- Termimesh Pest Control
- Colorbond Roof
- Flyscreens to all Windows
- Flydoors to All Sliding Doors
- Inline Water Filter
- Alfresco with Concrete Slab
- Overhead Cupboards
- Automatic Garage Door
- Personal Colour Consultation
- Actron Ducted Air Conditioning
- 900mm Westinghouse Appliances-Cooktop, Oven, Rangehood
- Dishlex Dishwasher
- Caesarstone Benchtops with Waterfal Ends to Island (20mm)
- Floor Coverings (Carpet & Tiles)
- Concrete Driveway
- Plus many more quality inclusions!



\*Heron Facade floorplan shown- slight differences depending on facade

#### **CONTACT:**

Jackie Barton - Sales Consultant (Harvest Boulevard, Chisholm)

Phone: (02) 4046 9832 Mobile: 0419 417 755

Email: jackie@bartletthomes.com.au

Web: www.bartletthomes.com.au